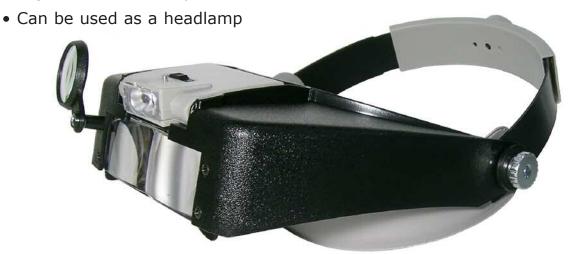

## **Optivisor**

Features of Illuminated Multi-Power LED Head Magnifier:

- 5 Lens magnification can be combined to increase magnification up to 8.3x
- Fixed lens magnification: 1.9x
- Flip lens magnification: 1.9x
- Loupe lens magnification: 4.5x
- 2 Bright white LED lights
- Angle of light can be adjusted vertically & horizontally
- Requires two AAA batteries (not included)
- Adjustable head strap with turn dial on the back

Four magnification combinations:

- 1.9X (the fixed 1.9X stereo lens alone)
- 3.8X (two 1.9 stereo lenses combined)
- 6.4X (fixed 1.9 lens with 4.5X loupe)
- 8.3X (both 1.9X lenses with 4.5X loupe)

84-1511-1 Display Pkg.