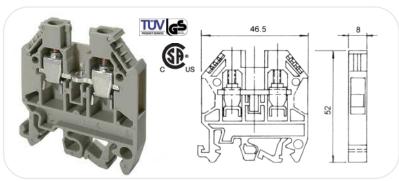

### TERMINAL BLOCK 30Amp 600VAC

Suitable for wire sizes 22 to 10 AWG Pitch: 6mm Size: 4mm<sup>2</sup>

58-400-0

SIDE COVER FOR 58-425-0 AND 58-400-0 58-401-0