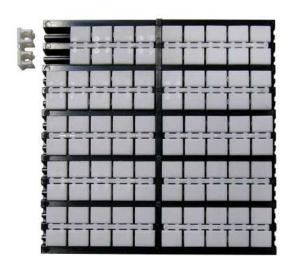

#### **DUAL BLANK MARKERS**

Dual blank markers suitable for the 58-400-0, 58-402-0, 58-425-0 terminal blocks. 100/Tray.

58-426D-0