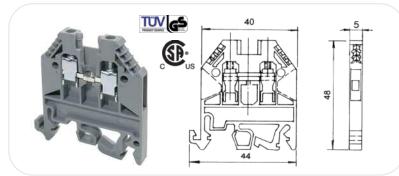

### **TERMINAL BLOCK 20Amp 600VAC**

Suitable for wire sizes 24 to 12 AWG Pitch: 5mm Size: 2.5mm<sup>2</sup>

58-425-0

SIDE COVER FOR 58-425-0 AND 58-400-0 58-401-0