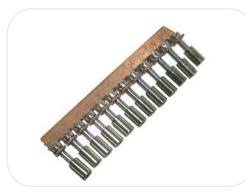

# 80 POSITION BRIDGE BAR FOR 58-425-0 58-428-0

On the picture only 12 are shown.

BRIDGE BAR FOR 58-400-0 58-429-0

Page 2/4