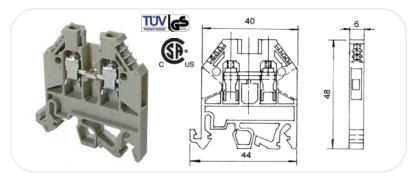

### TERMINAL BLOCK 30Amp 600VAC

Suitable for wire sizes 22 to 10 AWG Pitch: 6mm Size: 4mm<sup>2</sup>

58-400-0

SIDE COVER FOR 58-425-0 AND 58-400-0 58-401-0