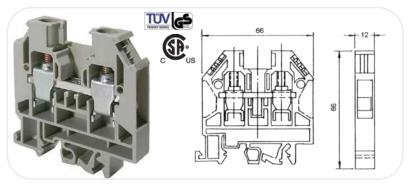

## TERMINAL BLOCK 75Amp 600VAC

Suitable for wire sizes 6 to 14 AWG Pitch: 12mm Size: 16mm<sup>2</sup>

58-406-0

SIDE COVER FOR 58-406-0

58-407-0

Page 3/4