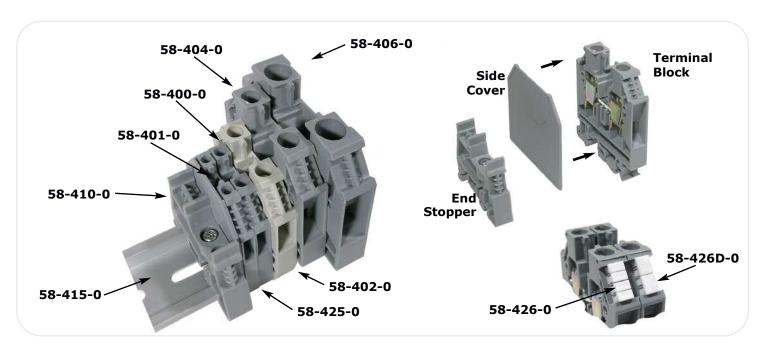

### **TERMINAL BLOCK 20Amp 600VAC**

Suitable for wire sizes 24 to 12 AWG Pitch: 5mm Size: 2.5mm<sup>2</sup>

58-425-0

SIDE COVER FOR 58-425-0 AND 58-400-0 58-401-0

### TERMINAL BLOCK 30Amp 600VAC

Suitable for wire sizes 22 to 10 AWG Pitch: 6mm Size: 4mm<sup>2</sup>

58-400-0

SIDE COVER FOR 58-425-0 AND 58-400-0 58-401-0

#### TERMINAL BLOCK 40Amp 600VAC

Suitable for wire sizes 8 to 22 AWG Pitch: 6mm Size: 6mm²

58-402-0

SIDE COVER FOR 58-402-0

58-403-0

### TERMINAL BLOCK 60Amp 600VAC

Suitable for wire sizes 6 to 18 AWG Pitch: 9.8mm Size: 10mm<sup>2</sup>

58-404-0

SIDE COVER FOR 58-404-0

58-405-0

## TERMINAL BLOCK 75Amp 600VAC

Suitable for wire sizes 6 to 14 AWG Pitch: 12mm Size: 16mm<sup>2</sup>

58-406-0

SIDE COVER FOR 58-406-0

58-407-0

Page 3/4

### ALUMINUM DIN RAIL

35 x 7.5 mm - 1 meter long **58-415-0** 

#### **DIN RAIL END STOPPER**

Suitable for locking terminals into position on the rail.

58-410-0

### SINGLE BLANK MARKERS

Single blank markers suitable for the 58-400-0, 58-402-0, 58-425-0 terminal blocks. 200/Tray.

58-426-0

#### **DUAL BLANK MARKERS**

Dual blank markers suitable for the 58-400-0, 58-402-0, 58-425-0 terminal blocks. 100/Tray.

58-426D-0