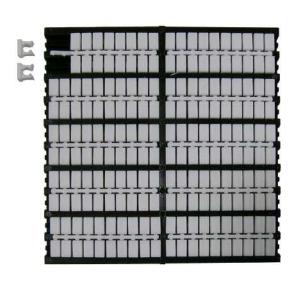

### SINGLE BLANK MARKERS

Single blank markers suitable for the 58-400-0, 58-402-0, 58-425-0 terminal blocks. 200/Tray.

58-426-0