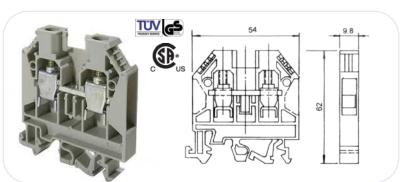

### TERMINAL BLOCK 60Amp 600VAC

Suitable for wire sizes 6 to 18 AWG Pitch: 9.8mm Size: 10mm<sup>2</sup>

58-404-0

SIDE COVER FOR 58-404-0

58-405-0