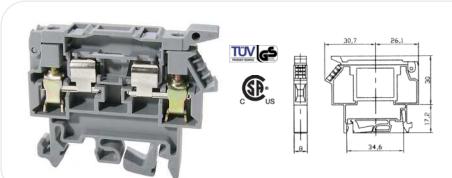

### TERMINAL BLOCK 30Amp 600VAC

Suitable for wire sizes 22 to 10 AWG Pitch: 6mm Size: 4mm<sup>2</sup>

58-400-0

SIDE COVER FOR 58-425-0 AND 58-400-0 58-401-0