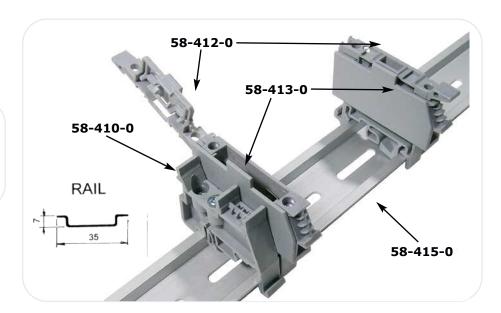

### ALUMINUM DIN RAIL

35 x 7.5 mm - 1 meter long **58-415-0** 

#### **DIN RAIL END STOPPER**

Suitable for locking terminals into position on the rail.

58-410-0

#### **FUSE TERMINAL**

 $5 \times 20$ mm fuse - wire sizes 22 to 10 AWG

58-412-0

**COVER FOR 58-412-0** 58-413-0

Page 4/4