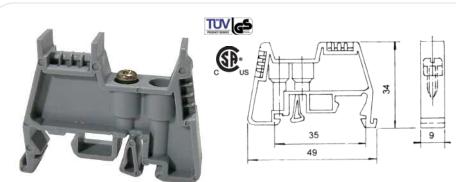

### **TERMINAL BLOCK 20Amp 600VAC**

Suitable for wire sizes 24 to 12 AWG Pitch: 5mm Size: 2.5mm<sup>2</sup>

58-425-0

SIDE COVER FOR 58-425-0 AND 58-400-0 58-401-0