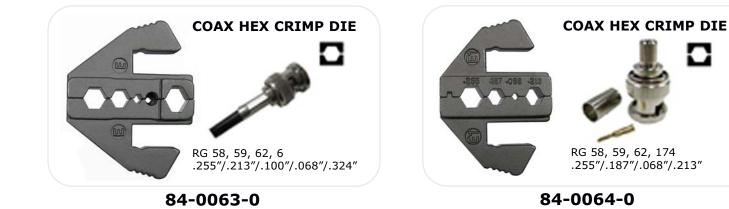

Contains 84-0063-0 Quick Change Coaxial connector crimp die + 84-0060-0 Quick Change Handle

Contains 84-0062-0 Quick Change D-Sub open terminal Crimp Die + 84-0060-0 Quick Change Handle

84-0074-1

Contains 84-0066-0 Quick Change Insulated Terminal crimp die + 84-0060-0 Quick Change Handle

Contains 84-0061-0 Quick Change Coaxial connector crimp die + 84-0060-0 Quick Change Handle

84-0071-1

Contains 84-0064-0 Quick Change Coaxial connector crimp die + 84-0060-0 Quick Change Handle

84-0073-1