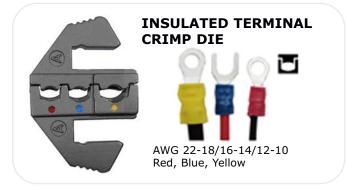

Contains 84-0063-0 Quick Change Coaxial connector crimp die + 84-0060-0 Quick Change Handle

Contains 84-0062-0 Quick Change D-Sub open terminal Crimp Die + 84-0060-0 Quick Change Handle

84-0074-1

Contains 84-0066-0 Quick Change Insulated Terminal crimp die + 84-0060-0 Quick Change Handle