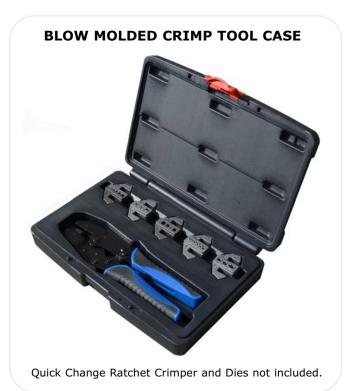

## **QUICK CHANGE CRIMP DIES**

We found an excellent manufacturer of 'Quick Change' crimp tools in Taiwan and thought it was a great idea and the quality of the tools were excellent.

The crimp dies can be inserted into the crimp handle easily without any tools - the advantage of this concept is that you only require one crimp handle and any number if crimp dies that can be changed quickly and easily in the field. They also offer a sturdy carrying case for the crimp handle and up to five die sets.

## 84-0076-1

84-0071-1, 84-0072-1, 84-0073-1, 84-0074-1, 84-0075-1, 84-0076-1 and 84-0077-1 are all packaged for display

84-0078-1