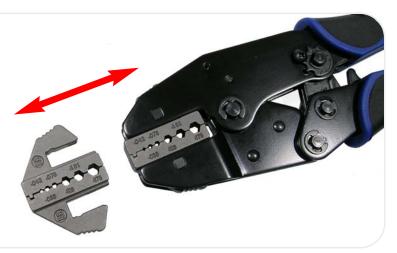

## **QUICK CHANGE CRIMP DIES**

We found an excellent manufacturer of 'Quick Change' crimp tools in Taiwan and thought it was a great idea and the quality of the tools were excellent.

The crimp dies can be inserted into the crimp handle easily without any tools - the advantage of this concept is that you only require one crimp handle and any number if crimp dies that can be changed quickly and easily in the field. They also offer a sturdy carrying case for the crimp handle and up to five die sets.

## supplier of a wide range of quality electronic components

We have put together some crimp handle/Crimp Die combinations for Coaxial connectors, Insulated and non-insulated wire terminals, D-sub and open barrel terminals as well as a less expensive wire ferrule crimper.