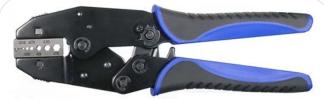

Contains 84-0061-0 Quick Change Coaxial connector crimp die + 84-0060-0 Quick Change Handle

84-0071-1

Contains 84-0064-0 Quick Change Coaxial connector crimp die + 84-0060-0 Quick Change Handle

84-0073-1