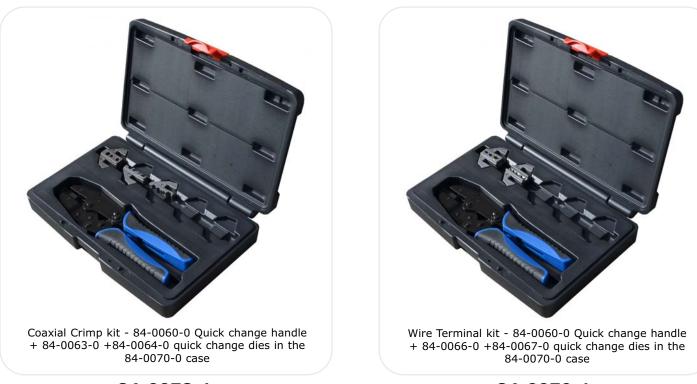

## **QUICK CHANGE CRIMP DIES**

We found an excellent manufacturer of 'Quick Change' crimp tools in Taiwan and thought it was a great idea and the quality of the tools were excellent.

The crimp dies can be inserted into the crimp handle easily without any tools - the advantage of this concept is that you only require one crimp handle and any number if crimp dies that can be changed quickly and easily in the field. They also offer a sturdy carrying case for the crimp handle and up to five die sets.

## supplier of a wide range of quality electronic components

We have put together some crimp handle/Crimp Die combinations for Coaxial connectors, Insulated and non-insulated wire terminals, D-sub and open barrel terminals as well as a less expensive wire ferrule crimper.

Contains 84-0061-0 Quick Change Coaxial connector crimp die + 84-0060-0 Quick Change Handle

84-0071-1

Contains 84-0064-0 Quick Change Coaxial connector crimp die + 84-0060-0 Quick Change Handle

84-0073-1

Contains 84-0063-0 Quick Change Coaxial connector crimp die + 84-0060-0 Quick Change Handle

Contains 84-0062-0 Quick Change D-Sub open terminal Crimp Die + 84-0060-0 Quick Change Handle

84-0074-1

Contains 84-0066-0 Quick Change Insulated Terminal crimp die + 84-0060-0 Quick Change Handle