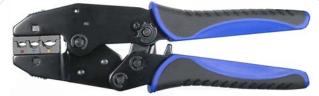

## **QUICK CHANGE CRIMP DIES**

We found an excellent manufacturer of 'Quick Change' crimp tools in Taiwan and thought it was a great idea and the quality of the tools were excellent.

The crimp dies can be inserted into the crimp handle easily without any tools - the advantage of this concept is that you only require one crimp handle and any number if crimp dies that can be changed quickly and easily in the field. They also offer a sturdy carrying case for the crimp handle and up to five die sets.

## supplier of a wide range of quality electronic components

We have put together some crimp handle/Crimp Die combinations for Coaxial connectors, Insulated and non-insulated wire terminals, D-sub and open barrel terminals as well as a less expensive wire ferrule crimper.