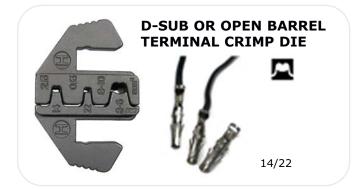

Contains 84-0063-0 Quick Change Coaxial connector crimp die + 84-0060-0 Quick Change Handle

Contains 84-0062-0 Quick Change D-Sub open terminal Crimp Die + 84-0060-0 Quick Change Handle

84-0074-1

Contains 84-0066-0 Quick Change Insulated Terminal crimp die + 84-0060-0 Quick Change Handle