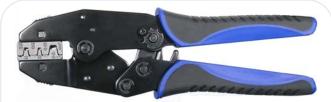

## 84-0077-1

Contains 84-0067-0 Quick Change Uninsulated Terminal crimp die + 84-0060-0 Quick Change Handle