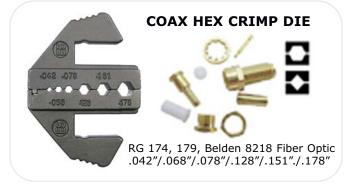

Contains 84-0061-0 Quick Change Coaxial connector crimp die + 84-0060-0 Quick Change Handle

84-0071-1

Contains 84-0064-0 Quick Change Coaxial connector crimp die + 84-0060-0 Quick Change Handle

84-0073-1

Contains 84-0063-0 Quick Change Coaxial connector crimp die + 84-0060-0 Quick Change Handle

Contains 84-0062-0 Quick Change D-Sub open terminal Crimp Die + 84-0060-0 Quick Change Handle

84-0074-1

Contains 84-0066-0 Quick Change Insulated Terminal crimp die + 84-0060-0 Quick Change Handle