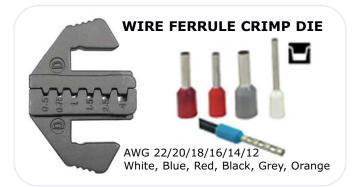

84-0075-1

Contains 84-0065-0 Quick Change Wire Ferrel crimp die + 84-0060-0 Quick Change Handle