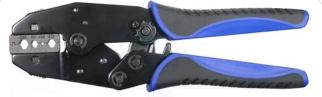

Contains 84-0063-0 Quick Change Coaxial connector crimp die + 84-0060-0 Quick Change Handle

Contains 84-0062-0 Quick Change D-Sub open terminal Crimp Die + 84-0060-0 Quick Change Handle

84-0074-1

Contains 84-0066-0 Quick Change Insulated Terminal crimp die + 84-0060-0 Quick Change Handle