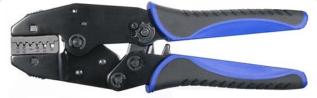

## **QUICK CHANGE CRIMP DIES**

We found an excellent manufacturer of 'Quick Change' crimp tools in Taiwan and thought it was a great idea and the quality of the tools were excellent.

The crimp dies can be inserted into the crimp handle easily without any tools - the advantage of this concept is that you only require one crimp handle and any number if crimp dies that can be changed quickly and easily in the field. They also offer a sturdy carrying case for the crimp handle and up to five die sets.

## supplier of a wide range of quality electronic components

We have put together some crimp handle/Crimp Die combinations for Coaxial connectors, Insulated and non-insulated wire terminals, D-sub and open barrel terminals as well as a less expensive wire ferrule crimper.