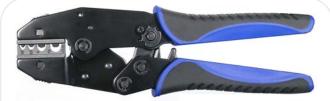

## **QUICK CHANGE CRIMP DIES**

We found an excellent manufacturer of 'Quick Change' crimp tools in Taiwan and thought it was a great idea and the quality of the tools were excellent.

The crimp dies can be inserted into the crimp handle easily without any tools - the advantage of this concept is that you only require one crimp handle and any number if crimp dies that can be changed quickly and easily in the field. They also offer a sturdy carrying case for the crimp handle and up to five die sets.

## supplier of a wide range of quality electronic components

We have put together some crimp handle/Crimp Die combinations for Coaxial connectors, Insulated and non-insulated wire terminals, D-sub and open barrel terminals as well as a less expensive wire ferrule crimper.