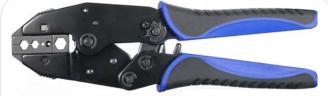

84-0075-1

Contains 84-0065-0 Quick Change Wire Ferrel crimp die + 84-0060-0 Quick Change Handle