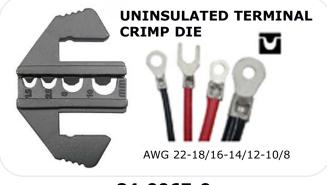

## 84-0077-1

Contains 84-0067-0 Quick Change Uninsulated Terminal crimp die + 84-0060-0 Quick Change Handle