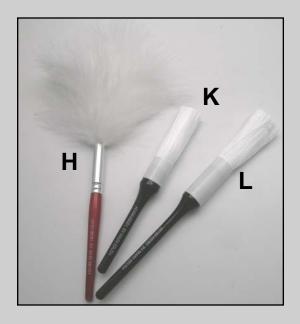

## FEATHER AND FIBERGLASS BRUSHES

**FEATHER:** Marx Feather Duster Brushes are made with the finest Marabou feathers to easily dust powder or fine particle from the area of interest. Available in White and Red feathers.

| Pr | oduct Number |  |
|----|--------------|--|
| Η. | 0185-00001   |  |

Description White Feather Fingerprint

*FIBERGLASS:* For that super fine, soft brushing action try our Marx Fiberglass brushes. They are made with the highest quality fiberglass in an easy to grip black handle.

| Product Number | Description               |
|----------------|---------------------------|
| K. 0196-00001  | 6" Fiberglass Fingerprint |
| L. 0196-00002  | 8" Fiberglass Fingerprint |

Mode Electronics Ltd., 211 - 2999 Underhill Avenue, Burnaby, B.C., Canada V5A 3C2 Phone: 604-435-6633 Fax: 604-435-8890 web site: www.mode-elec.com e-mail: info@mode-elec.com