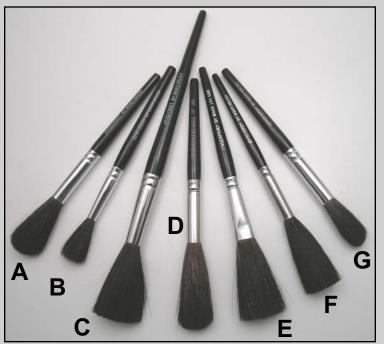

## **NATURAL HAIR BRUSHES**

Marx Natural Hair Brushes are the traditional brush for latent fingerprint dusting. Available in a variety of hair stiffness and shapes, with contoured wood handles.

Product Number A. 0180-00001 B. 0181-00001 C. 0182-00001 D. 0187-00001 E. 0191-00001 F. 0192-00001 G. 0193-00001

## Description

Round Blue Squirrel Fingerprint Round Black Goat Flat Trim Fingerprint Round Black Goat Flat Trim Fingerprint Round Pony Hair Fingerprint Flat Wider Black Goat Fingerprint Flat Wider Black Goat Fingerprint Round Kazan Squirrel Fingerprint